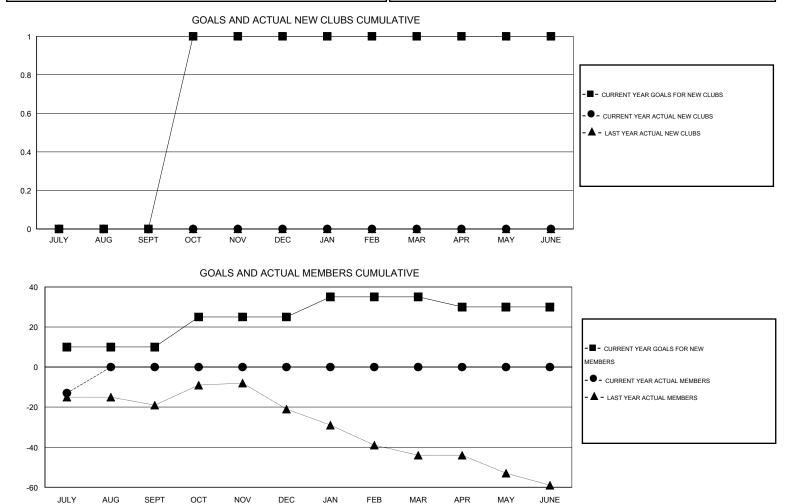

## GMT: Judy Hankom

GMT CA 1

|               |                  | Clubs               |                            |                             | Members               |                    |                                  |                              |                             |
|---------------|------------------|---------------------|----------------------------|-----------------------------|-----------------------|--------------------|----------------------------------|------------------------------|-----------------------------|
|               | RESU             | LTS FOR 2014-2015   |                            |                             | RESULTS FOR 2014-2015 |                    |                                  |                              |                             |
| QUARTER       | NEW CLUB<br>GOAL | ACTUAL NEW<br>CLUBS | ACTUAL<br>DROPPED<br>CLUBS | ACTUAL NET<br>GAIN/<br>LOSS | QUARTER               | NEW MEMBER<br>GOAL | ACTUAL TOTAL<br>MEMBERS<br>ADDED | ACTUAL<br>DROPPED<br>MEMBERS | ACTUAL NET<br>GAIN/<br>LOSS |
| JULY/AUG/SEPT | 0                | 0                   | 0                          | 0                           | JULY/AUG/SEPT         | 10                 | 5                                | 18                           | -13                         |
| OCT/NOV/DEC   | 1                | 0                   | 0                          | 0                           | OCT/NOV/DEC           | 15                 | 0                                | 0                            | 0                           |
| JAN/FEB/MAR   | 0                | 0                   | 0                          | 0                           | JAN/FEB/MAR           | 10                 | 0                                | 0                            | 0                           |
| APR/MAY/JUNE  | 0                | 0                   | 0                          | 0                           | APR/MAY/JUNE          | -5                 | 0                                | 0                            | 0                           |